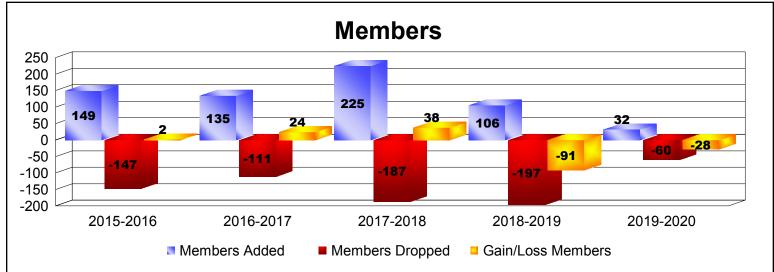

| Year      | New<br>Clubs | Dropped<br>Clubs | Gain/<br>Loss<br>Clubs | New<br>Members | Charter<br>Members | Reinstate<br>Members | Transfer<br>Members | Total<br>Member<br>Added | Total<br>Members<br>Dropped | Gain/<br>Loss<br>Members |
|-----------|--------------|------------------|------------------------|----------------|--------------------|----------------------|---------------------|--------------------------|-----------------------------|--------------------------|
| 2015-2016 | 1            | -1               | 0                      | 97             | 21                 | 3                    | 28                  | 149                      | -147                        | 2                        |
| 2016-2017 | 0            | 0                | 0                      | 124            | 1                  | 4                    | 6                   | 135                      | -111                        | 24                       |
| 2017-2018 | 4            | -1               | 3                      | 139            | 77                 | 5                    | 4                   | 225                      | -187                        | 38                       |
| 2018-2019 | 0            | -1               | -1                     | 94             | 1                  | 5                    | 6                   | 106                      | -197                        | -91                      |
| 2019-2020 | 0            | -1               | -1                     | 29             | 1                  | 2                    | 0                   | 32                       | -60                         | -28                      |
| Average   | 1            | -1               | 0                      | 97             | 20                 | 4                    | 9                   | 129                      | -140                        | -11                      |