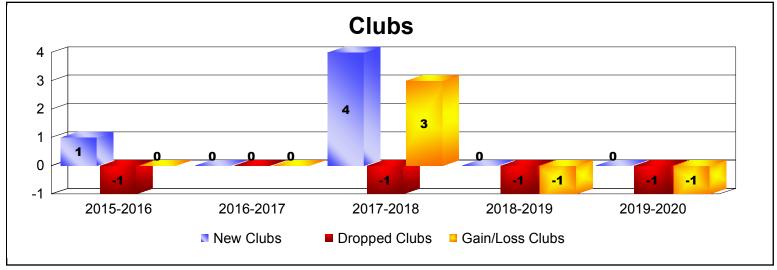

| Year      | New<br>Clubs | Dropped<br>Clubs | Gain/<br>Loss<br>Clubs | New<br>Members | Charter<br>Members | Reinstate<br>Members | Transfer<br>Members | Total<br>Member<br>Added | Total<br>Members<br>Dropped | Gain/<br>Loss<br>Members |
|-----------|--------------|------------------|------------------------|----------------|--------------------|----------------------|---------------------|--------------------------|-----------------------------|--------------------------|
| 2015-2016 | 1            | -1               | 0                      | 97             | 21                 | 3                    | 28                  | 149                      | -147                        | 2                        |
| 2016-2017 | 0            | 0                | 0                      | 124            | 1                  | 4                    | 6                   | 135                      | -111                        | 24                       |
| 2017-2018 | 4            | -1               | 3                      | 139            | 77                 | 5                    | 4                   | 225                      | -187                        | 38                       |
| 2018-2019 | 0            | -1               | -1                     | 94             | 1                  | 5                    | 6                   | 106                      | -197                        | -91                      |
| 2019-2020 | 0            | -1               | -1                     | 29             | 1                  | 2                    | 0                   | 32                       | -60                         | -28                      |
| Average   | 1            | -1               | 0                      | 97             | 20                 | 4                    | 9                   | 129                      | -140                        | -11                      |